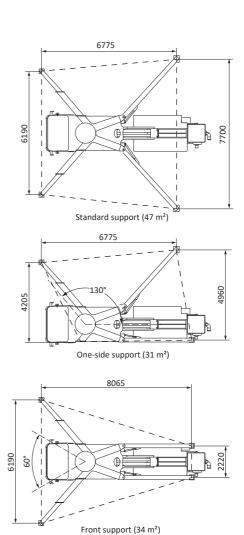

## **TECHNICAL SPECIFICATION**

| - | - |   |
|---|---|---|
| • | ۰ | ~ |
|   |   |   |

| Standard | support / OSS | ) |
|----------|---------------|---|
|----------|---------------|---|

360° surround camera system