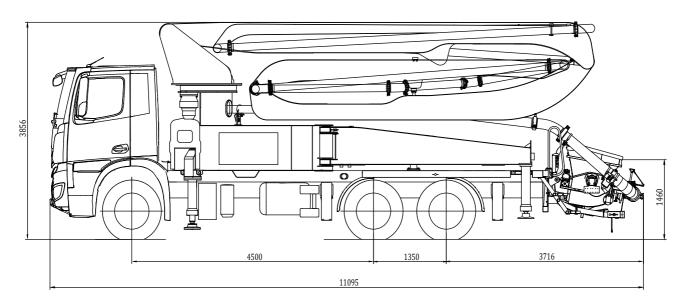

# TRUCK MOUNTED CONCRETE PUMP

# 38X-5RZ



Note: Dimensions varing according to truck assembly (mm).

# **PARAMETER**

| BOOM                                      |      |               |
|-------------------------------------------|------|---------------|
| Vertical reach                            | m    | 37.1          |
| Horizontal reach                          | m    | 32.36         |
| Reach depth                               | m    | 25.2          |
| Min. height of unfolding boom             | m    | 7.9           |
| PUMP                                      |      |               |
| Max. theoretical output                   | m³/h | 170           |
| Max. theoretical concrete output pressure | bar  | 88            |
| Concrete cylinder dia × stroke            | mm   | Ф260×2100     |
| Hydraulic circuit