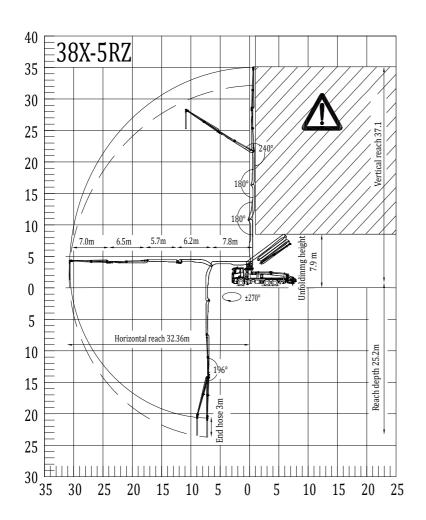

# **PARAMETER**

| BOOM                                      |      |               |
|-------------------------------------------|------|---------------|
| Vertical reach                            | m    | 37.1          |
| Horizontal reach                          | m    | 32.36         |
| Reach depth                               | m    | 25.2          |
| Min. height of unfolding boom             | m    | 7.9           |
| PUMP                                      |      |               |
| Max. theoretical output                   | m³/h | 170           |
| Max. theoretical concrete output pressure | bar  | 88            |
| Concrete cylinder dia × stroke            | mm   | Ф260×2100     |
| Hydraulic circuit                         |      | Open          |
| CHASSIS                                   |      |               |
| Chassis brand                             |      | Mercedes-Benz |
| Engine power                              | KW   | 290           |
| Emission standard                         |      | Euro 6        |