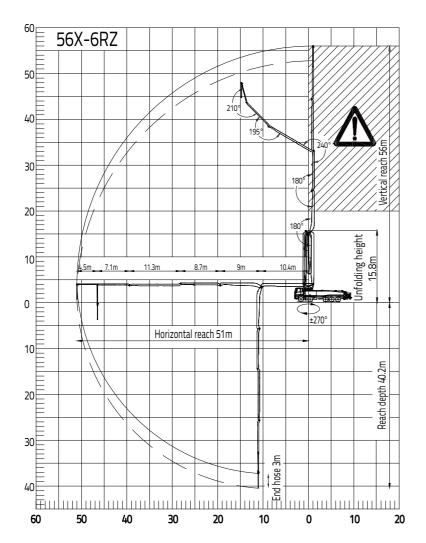

# 56X-6RZ

Note: Dimensions varing according to truck assembly (mm).

## **PARAMETER**

| воом                                      |      |               |  |
|-------------------------------------------|------|---------------|--|
| Vertical reach                            | m    | 56            |  |
| Horizontal reach                          | m    | 51            |  |
| Reach depth                               | m    | 40.2          |  |
| Min. height of unfolding boom             | m    | 15.8          |  |
| PUMP                                      |      |               |  |
| Max. theoretical output                   | m³/h | 180           |  |
| Max. theoretical concrete output pressure | bar  | 113           |  |
| Concrete cylinder dia × stroke            | mm   | Ф260×2100     |  |
| Hydraulic circuit                         |      | Close         |  |
| CHASSIS                                   |      |               |  |
| Chassis brand                             |      | Mercedes-Benz |  |
| Engine power                              | KW   | 340           |  |
| Emission standard                         |      | Euro 6        |  |