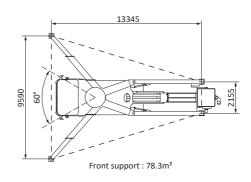

|  |
| Min. height of unfolding boom             | m    | 15.8          |  |
| PUMP                                      |      |               |  |
| Max. theoretical output                   | m³/h | 180           |  |
| Max. theoretical concrete output pressure | bar  | 113           |  |
| Concrete cylinder dia × stroke            | mm   | Ф260×2100     |  |
| Hydraulic circuit                         |      | Close         |  |
| CHASSIS                                   |      |               |  |
| Chassis brand                             |      | Mercedes-Benz |  |
| Engine power                              | KW   | 340           |  |
| Emission standard                         |      | Euro 6        |  |





Standard support: 120.6m²



One-side support :72.4 m<sup>2</sup>



#### **TECHNICAL SPECIFICATION**

| - |   | e |   |
|---|---|---|---|
| • | - | ۰ | 0 |
| _ | α |   | ᆮ |

Standard support / OSS

360° surround camera system

Reversing camera

Air shut-off valve

Mushroom button for horn

Remote engine off

Boom end warning light, LED

Boom end light, LED

Hopper light, LED

Side lights, LED

### Reliable

Vertical vibration control

Self-adaptive system for different concrete conditions

Pumping emergency reversal

Twin-wall pipes

Durable wear parts

#### **User-Friendly**

Outrigger fuel tank

Plastic water tank 700L

High flow water pump 70L/min

High pressure water pump 20MPa

Hose reel for low pressure water pump

Aluminium hopper cover

Bar-type grill

Vibrator

Cleaning ball stopper

Self-locking end hose clamp

Quick release pipe clamp

#### I