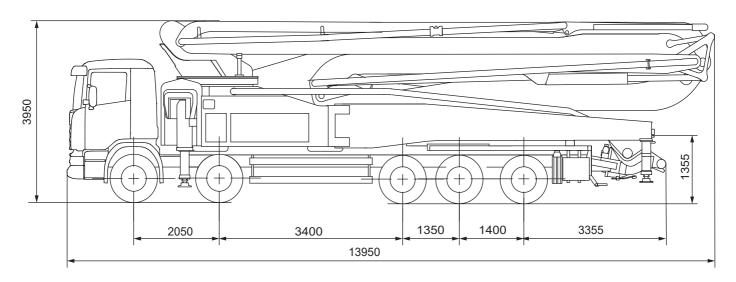

# TRUCK MOUNTED CONCRETE PUMP

# 56X-6RZ



Note: Dimensions varing according to truck assembly (mm).

## **PARAMETER**

| воом                                      |      |               |  |
|-------------------------------------------|------|---------------|--|
| Vertical reach                            | m    | 56            |  |
| Horizontal reach                          | m    | 51            |  |
| Reach depth                               | m    | 40.2          |  |
| Min. height of unfolding boom             | m    | 15.8          |  |
| PUMP                                      |      |               |  |
| Max. theoretical output                   | m³/h | 180           |  |
| Max. theoretical concrete output pressure | bar  | 113           |  |
| Concrete cylinder dia × stroke            | mm   | Ф260×2100     |  |
|