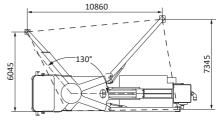

| m    | 40.2          |  |
| Min. height of unfolding boom             | m    | 15.8          |  |
| PUMP                                      |      |               |  |
| Max. theoretical output                   | m³/h | 180           |  |
| Max. theoretical concrete output pressure | bar  | 113           |  |
| Concrete cylinder dia × stroke            | mm   | Ф260×2100     |  |
| Hydraulic circuit                         |      | Close         |  |
| CHASSIS                                   |      |               |  |
| Chassis brand                             |      | Mercedes-Benz |  |
| Engine power                              | KW   | 340           |  |
| Emission standard                         |      | Euro 6        |  |





Standard support: 120.6m²



One-side support :72.4 m<sup>2</sup>



#### **TECHNICAL SPECIFICATION**

| - |   | e |   |
|---|---|---|---|
| • | - | ۰ | 0 |
| _ | α |   | ᆮ |

Standard support / OSS

360° surround camera system

Reversing camera

Air shut-off valve

Mushroom button for horn

Remote engine off

Boom end warning light, LED

Boom end light, LED

Hopper light, LED

Side lights, LED

### Reliable

Vertical vibration control

Self-adaptive system for different concrete conditions

Pumping emergency reversal

Twin-wall pipes

Durable wear parts

#### **User-Friendly**

Outrigger fuel tank

Plastic water tank 700L

High flow water pump 70L/min

High pressure water pump 20MPa

Hose reel for low pressure water pump

Aluminium hopper cover

Bar-type grill

Vibrator

Cleaning ball stopper

Self-locking end hose