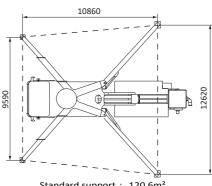

|  |
| Reach depth                               | m    | 40.2          |  |
| Min. height of unfolding boom             | m    | 15.8          |  |
| PUMP                                      |      |               |  |
| Max. theoretical output                   | m³/h | 180           |  |
| Max. theoretical concrete output pressure | bar  | 113           |  |
| Concrete cylinder dia × stroke            | mm   | Ф260×2100     |  |
| Hydraulic circuit                         |      | Close         |  |
| CHASSIS                                   |      |               |  |
| Chassis brand                             |      | Mercedes-Benz |  |
| Engine power                              | KW   | 340           |  |
| Emission standard                         |      | Euro 6        |  |





Standard support: 120.6m²



One-side support :72.4 m<sup>2</sup>



#### **TECHNICAL SPECIFICATION**

| - |   | e |   |
|---|---|---|---|
| • | - | ۰ | 0 |
| _ | α |   | ᆮ |

Standard support / OSS

360° surround camera system

Reversing camera

Air shut-off valve

Mushroom button for horn

Remote engine off

Boom end warning light, LED

Boom end light, LED

Hopper light, LED

Side lights, LED

### Reliable

Vertical vibration control

Self-adaptive system for different concrete conditions

Pumping emergency reversal

Twin-wall pipes

Durable wear parts

#### **User-Friendly**

Outrigger fuel tank

Plastic water tank 700L

High flow water pump 70L/min

High pressure water pump 20MPa

Hose reel for low pressure water pump

Aluminium hopper cover

Bar-type grill

Vibrator

Cleaning ball s