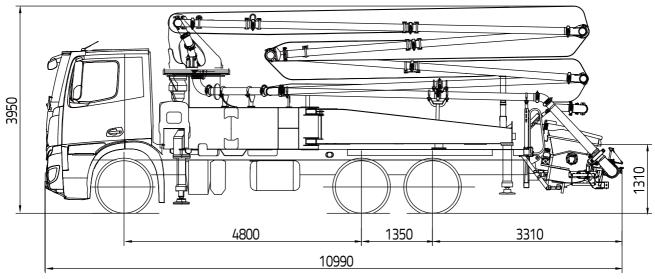

# TRUCK MOUNTED CONCRETE PUMP

# 36X-5Z

Note: Standard version. Dimensions and weights depend on truck, pump model and equipment. Dimensions in mm. Example based on Mercedes-Benz Arocs 5 2640 6×4. For illustration only. Actual products may vary.