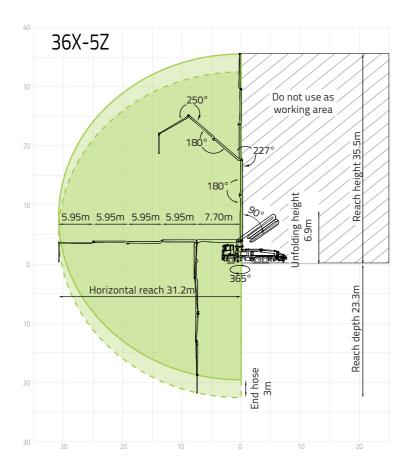

# 36X-5Z

Note: Standard version. Dimensions and weights depend on truck, pump model and equipment. Dimensions in mm. Example based on Mercedes-Benz Arocs 5 2640 6×4. For illustration only. Actual products may vary.

## **Technical Specifications**

| ВООМ                           | UNIT |           |
|--------------------------------|------|-----------|
| Reach height                   | m    | 35.5      |
| Horizontal reach ( gross/net ) | m    | 31.2 / 28 |
| Reach depth                    | m    | 23.3      |
| Unfolding height               | m    | 6.9       |
| Sections                       | /    | 5         |
| Folding system                 | /    | Z         |
| End hose length                | m    | 3         |
| Delivery line                  | mm   | DN 125    |
| PUMP                           |      |           |
| Max. output                    | m³/h | 170       |
| Max. pressure                  | bar  | 85        |
| Delivery cylinder              | mm   | Ф 260     |
| Stroke                         | mm   | 2100      |

### Reach information diagram, support

**Configurations** (Optional★)