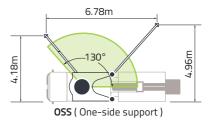

### Reach information diagram, support

**Configurations** (Optional★)

#### Suppor

 $SSM \ ( \ Standard \ Support \ Mode \ ) \ ( \ Full \ Support \ /OSS/FS/LF/RF \ ) \\ iSM \ ( \ intelligent \ Support \ Mode \ )$ 