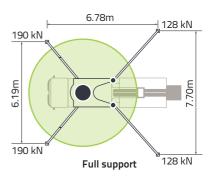

### Reach information diagram, support

**Configurations** (Optional★)

#### Suppor

 $SSM \ ( \ Standard \ Support \ Mode \ ) \ ( \ Full \ Support \ /OSS/FS/LF/RF \ ) \\ iSM \ ( \ intelligent \ Support \ Mode \ )$ 