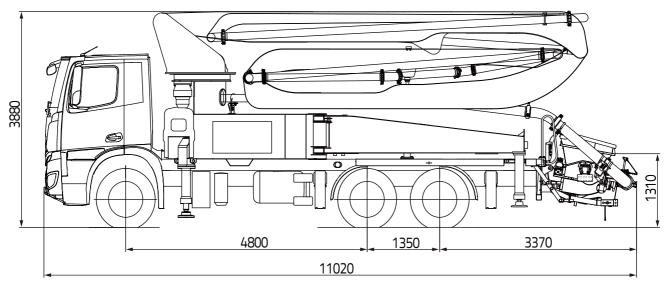

# 38X-5RZ

Note: Standard version. Dimensions and weights depend on truck, pump model and equipment. Dimensions in mm. Example based on Mercedes-Benz Arocs 5 2640 6×4. For illustration only. Actual products may vary.

# **Technical Specifications**

| ВООМ                           | UNIT |               |
|--------------------------------|------|---------------|
| Reach height                   | m    | 37.1          |
| Horizontal reach ( gross/net ) | m    | 32.36 / 28.76 |
| Reach depth                    | m    | 25.2          |
| Unfolding height               | m    | 7.5           |
| Sections                       | /    | 5             |
| Folding system                 | /    | RZ            |
| End hose length                | m    | 3             |
| Delivery line                  | mm   | DN 125        |
| PUMP                           |      |               |
| Max. output                    | m³/h | 170           |
| Max. pressure                  | bar  | 85            |
| Delivery cylinder              | mm   | Ф 260         |
| Stroke                         | mm   | 2100          |
|                                | mm   | 2100          |