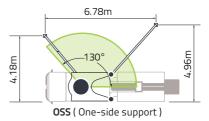

### Reach information diagram, support

iSM (intelligent Support Mode)

#### Suppor

SSM (Standard Support Mode) (Full Support/OSS/FS/LF/RF) iSM (intelligent Support Mode)