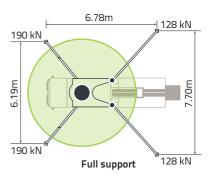

### Reach information diagram, support

iSM (intelligent Support Mode)

#### Suppor

SSM (Standard Support Mode) (Full Support/OSS/FS/LF/RF) iSM (intelligent Support Mode)