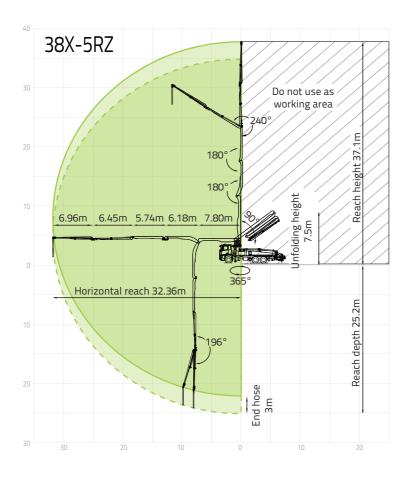

# **Technical Specifications**

| ВООМ                           | UNIT |               |
|--------------------------------|------|---------------|
| Reach height                   | m    | 37.1          |
| Horizontal reach ( gross/net ) | m    | 32.36 / 28.76 |
| Reach depth                    | m    | 25.2          |
| Unfolding height               | m    | 7.5           |
| Sections                       | /    | 5             |
| Folding system                 | /    | RZ            |
| End hose length                | m    | 3             |
| Delivery line                  | mm   | DN 125        |
| PUMP                           |      |               |
| Max. output                    | m³/h | 170           |
| Max. pressure                  | bar  | 85            |
| Delivery cylinder              | mm   | Ф 260         |
| Stroke                         | mm   | 2100          |
|                                | mm   | 2100          |

### Reach information diagram, support

iSM (intelligent Support Mode)