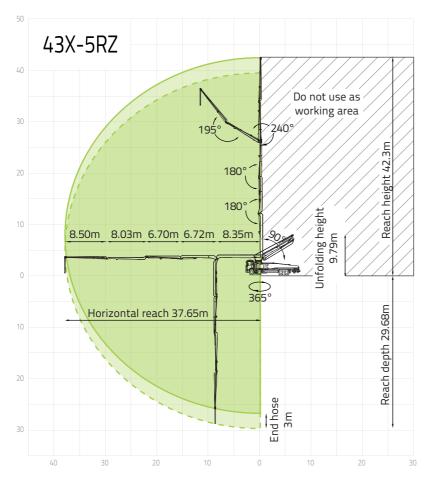

# **Technical Specifications**

| UNIT |                                |
|------|--------------------------------|
| m    | 42.3                           |
| m    | 37.65 / 34.16                  |
| m    | 29.68                          |
| m    | 9.79                           |
| /    | 5                              |
| /    | RZ                             |
| m    | 3                              |
| mm   | DN 125                         |
|      |                                |
| m³/h | 170                            |
| bar  | 85                             |
| mm   | Ф 260                          |
| mm   | 2100                           |
|      | m m m m / / / m m m h h bar mm |

<sup>\*</sup>All data are maximum theoretical values.

### Reach information diagram, support