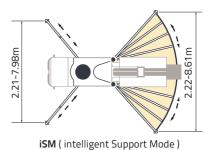

### Reach information diagram, support

#### Suppor

SSM (Standard Support Mode) (Full Support/OSS/FS/LF/RF) iSM (intelligent Support Mode)