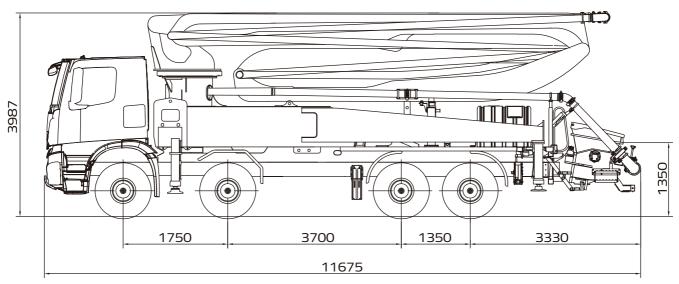

# 43X-5RZ

Note: Standard version. Dimensions and weights depend on truck, pump model and equipment. Dimensions in mm. Example based on Mercedes-Benz Arocs 5 3240 8×4. For illustration only. Actual products may vary.

# **Technical Specifications**

| UNIT |                                |
|------|--------------------------------|
| m    | 42.3                           |
| m    | 37.65 / 34.16                  |
| m    | 29.68                          |
| m    | 9.79                           |
| /    | 5                              |
| /    | RZ                             |
| m    | 3                              |
| mm   | DN 125                         |
|      |                                |
| m³/h | 170                            |
| bar  | 85                             |
| mm   | Ф 260                          |
| mm   | 2100                           |
|      | m m m m / / / m m m h h bar mm |