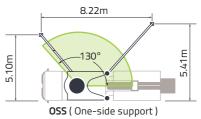

### Reach information diagram, support

#### Suppor

SSM (Standard Support Mode) (Full Support/OSS/FS/LF/RF) iSM (intelligent Support Mode)