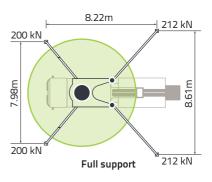

### Reach information diagram, support

#### Suppor

SSM (Standard Support Mode) (Full Support/OSS/FS/LF/RF) iSM (intelligent Support Mode)