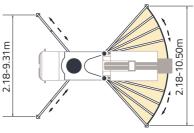

9.3         |
| Horizontal reach ( gross/net ) | m    | 44.3 / 39.62 |
| Reach depth                    | m    | 35.3         |
| Unfolding height               | m    | 13.8         |
| Sections                       | /    | 6            |
| Folding system                 | /    | RZ           |
| End hose length                | m    | 3            |
| Delivery line                  | mm   | DN 125       |
| PUMP                           |      |              |
| Max. output                    | m³/h | 170          |
| Max. pressure                  | bar  | 85           |
| Delivery cylinder              | mm   | Ф 260        |
| Stroke                         | mm   | 2100         |

<sup>\*</sup>All data are maximum theoretical values.

### Reach information diagram, support









iSM (intelligent Support Mode)

## **Configurations** (Optional★)

#### **Pumping System**

CPC (Condition-adaptive Pumping Control)

ECO ( Eco. Pumping )

Pumping concrete status identification and prompt★
MPC ( Multi-mode Pumping Control )★

#### Hopper

Streamline hopper

Aluminium alloy hopper cover

Bar-type grille

Hopper vibrator

Cleaning ball stopper

Chrome-plated concrete cylinder

Wear-resistant S pipe

Carbide wear plate

Labour-saving device for hopper cover

Quick-release concrete piston

Automatic forward/reverse agitator rotation

#### Cleaning

Water tank, 700L

Water pump, 70L/min, 15bar

Water pump, 15L/min, 200bar

Hose reel for high pressure water pump, 20m

Quick-connect water inlet

#### Suppor

SSM (Standard Support Mode) (Full Support/OSS/FS/LF/RF) iSM (intellig