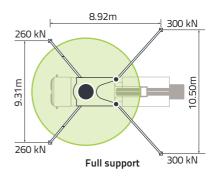

#### Suppor

SSM (Standard Support Mode) (Full Support/OSS/FS/LF/RF) iSM (intelligent Support Mode)