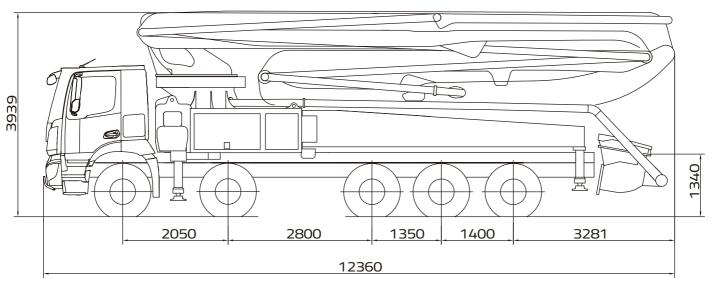

# **Technical Specifications**

| воом                           | UNIT |              |
|--------------------------------|------|--------------|
| Reach height                   | m    | 49.3         |
| Horizontal reach ( gross/net ) | m    | 44.3 / 39.62 |
| Reach depth                    | m    | 35.3         |
| Unfolding height               | m    | 13.8         |
| Sections                       | /    | 6            |
| Folding system                 | /    | RZ           |
| End hose length                | m    | 3            |
| Delivery line                  | mm   | DN 125       |
| PUMP                           |      |              |
| Max. output                    | m³/h | 170          |
| Max. pressure                  | bar  | 85           |
| Delivery cylinder              | mm   | Ф 260        |
| Stroke                         | mm   | 2100         |