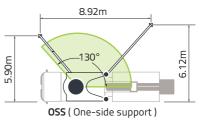

#### Suppor

SSM (Standard Support Mode) (Full Support/OSS/FS/LF/RF) iSM (intelligent Support Mode)