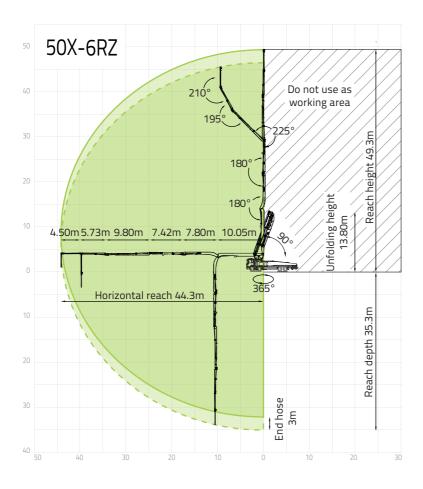

# **Technical Specifications**

| воом                           | UNIT |              |
|--------------------------------|------|--------------|
| Reach height                   | m    | 49.3         |
| Horizontal reach ( gross/net ) | m    | 44.3 / 39.62 |
| Reach depth                    | m    | 35.3         |
| Unfolding height               | m    | 13.8         |
| Sections                       | /    | 6            |
| Folding system                 | /    | RZ           |
| End hose length                | m    | 3            |
| Delivery line                  | mm   | DN 125       |
| PUMP                           |      |              |
| Max. output                    | m³/h | 170          |
| Max. pressure                  | bar  | 85           |
| Delivery cylinder              | mm   | Ф 260        |
| Stroke                         | mm   | 2100         |

### Reach information diagram, support

iSM (intelligent Support Mode)